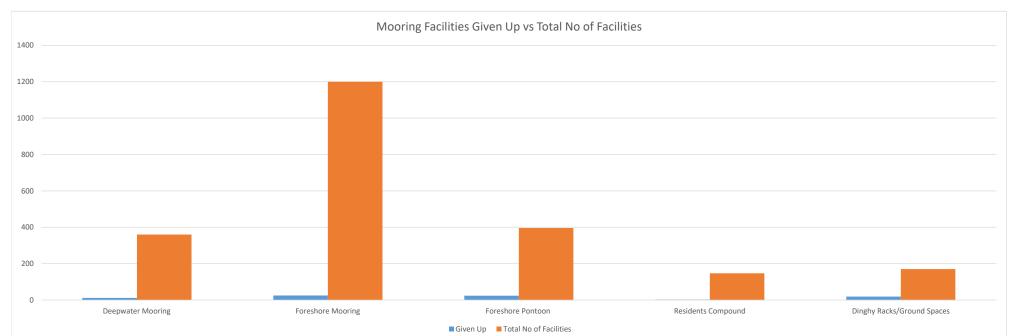

## Facility turnover 2022/2023 - Appendix 1

| <u>Location</u>            | Total No of berths | Given Up | % Given Up 2022 | % Given Up 2021 | % Given Up 2020 |
|----------------------------|--------------------|----------|-----------------|-----------------|-----------------|
| Deepwater Mooring          | 360                | 12       | 3               | 3               | 4               |
| Foreshore Mooring          | 1200               | 25       | 2               | 2               | 2               |
| Foreshore Pontoon          | 396                | 24       | 3               | 2               | 4               |
| Residents Compound         | 147                | 3        | 2               | 1               | 4               |
| Dinghy Racks/Ground Spaces | 170                | 19       | 11              | 4               | 3               |